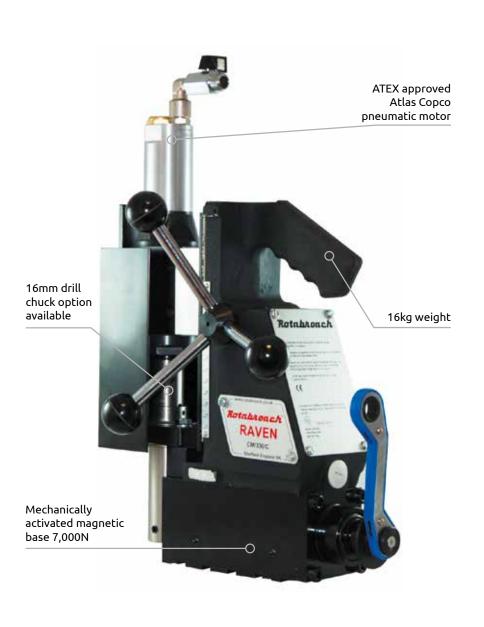

## RAVEN

- Designed for use on pneumatic supplies in explosive atmospheres.
- Lightweight and highly portable.
- Suitable for drilling up to 52mm diameter by 50mm depth.
- Fully ATEX approved EXII 2GDc T6 IIC T85°C.

## **Raven** • Specifications

| Model Number              | CM/330/C                                       |
|---------------------------|------------------------------------------------|
| Motor Specification       | 13 lts/sec - 28CFM @ 5.5 bar min - 6.9 bar max |
| No Load RPM               | 270 RPM                                        |
| Max Hole Cutting Capacity | ø52 x 50mm Deep                                |
| Overall Dimensions        | Max Height 540mm / Width 185mm / Length 370mm  |
| Machine Weight            | 16kg                                           |
| Magnetic Adhesion         | 7,000N                                         |
| Magnet Size               | 175mm x 75mm                                   |
| Drill Chuck Capacity      | 16mm                                           |
| Safety Features           | Fixed Guard                                    |