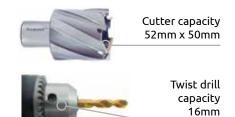

## **Raven** • Specifications

| Model Number              | CM/330/C                                       |
|---------------------------|------------------------------------------------|
| Motor Specification       | 13 lts/sec - 28CFM @ 5.5 bar min - 6.9 bar max |
| No Load RPM               | 270 RPM                                        |
| Max Hole Cutting Capacity | ø52 x 50mm Deep                                |
| Overall Dimensions        | Max Height 540mm / Width 185mm / Length 370mm  |
| Machine Weight            | 16kg                                           |
| Magnetic Adhesion         | 7,000N                                         |
| Magnet Size               | 175mm x 75mm                                   |
| Drill Chuck Capacity      | 16mm                                           |
| Safety Features           | Fixed Guard                                    |