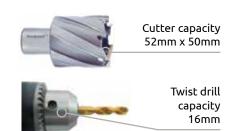

## **Gator** • Specifications

| Model Number              | RD140                                                                 |
|---------------------------|-----------------------------------------------------------------------|
| Motor Specification       | 140 Bar (2050 psi)                                                    |
| No Load RPM               | 630 RPM                                                               |
| Max Hole Cutting Capacity | ø52 x 50mm Deep                                                       |
| Overall Dimensions        | Max Height 550mm / Width 180mm with Capstan / Length 315mm with guard |
| Machine Weight            | 23kg                                                                  |
| Magnetic Adhesion         | 7,000N                                                                |
| Magnet Size               | 175mm x 75mm                                                          |
| Drill Chuck Capacity      | 16mm                                                                  |
| Safety Features           | Fixed Guard                                                           |