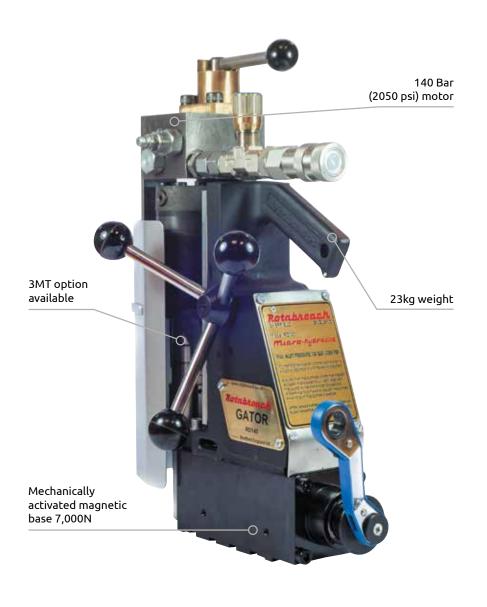

## **Gator** • Specifications

| Model Number              | RD140                                                                 |
|---------------------------|-----------------------------------------------------------------------|
| Motor Specification       | 140 Bar (2050 psi)                                                    |
| No Load RPM               | 630 RPM                                                               |
| Max Hole Cutting Capacity | ø52 x 50mm Deep                                                       |
| Overall Dimensions        | Max Height 550mm / Width 180mm with Capstan / Length 315mm with guard |
| Machine Weight            | 23kg                                                                  |
| Magnetic Adhesion         | 7,000N                                                                |
| Magnet Size               | 175mm x 75mm                                                          |
| Drill Chuck Capacity      | 16mm                                                                  |
| Safety Features           | Fixed Guard                                                           |