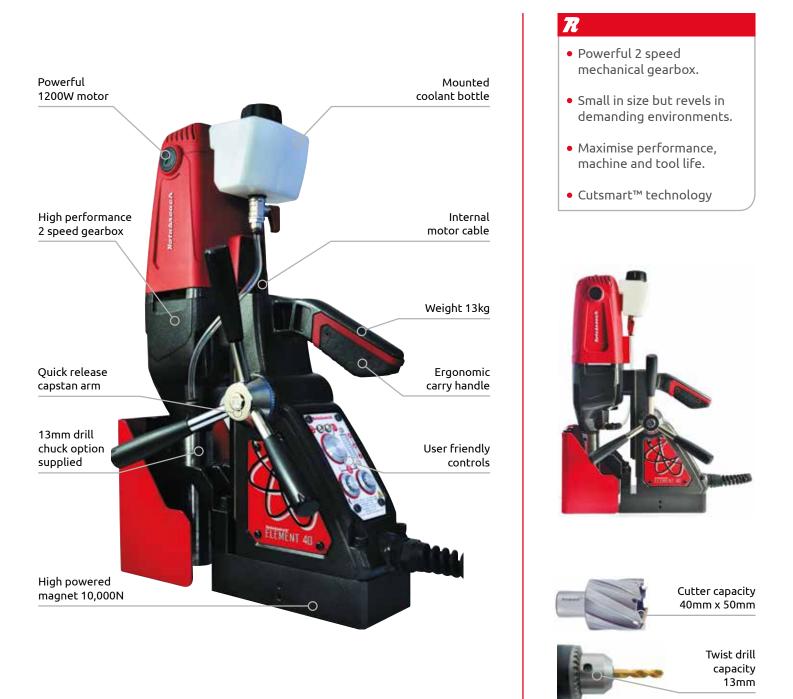

## ELEMENT<sup>M</sup> 40

## **Element™ 40 · Specifications**

| Model Number              | Element 40/1 Element 40/3                                                                |
|---------------------------|------------------------------------------------------------------------------------------|
| Motor Specification       | 110V 1200W / 230V 1200W                                                                  |
| No Load RPM               | Low Gear: 300 RPM / High Gear: 600 RPM                                                   |
| Max Hole Cutting Capacity | ø40 x 50mm Deep                                                                          |
| Overall Dimensions        | Max Height 514mm / Width 185mm with Capstan / Length 285mm with guard                    |
| Machine Weight            | 13kg                                                                                     |
| Magnetic Adhesion         | 10,000N                                                                                  |
| Magnet Size               | 180mm x 90mm                                                                             |
| Drill Chuck Capacity      | 13mm                                                                                     |
| Safety Features           | Cutsmart™ Technology / Fixed Guard / Magnet Detection / Safety Strap / Mechanical clutch |